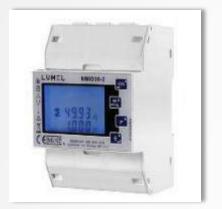

* 



**N43 DIN Rail Mount, 63A** input option, USB prog

## Alpha Series: Power Network Meters





NR 30 DIN Rail Mount, Ethernet & RS485



ND 30 MFM with Ethernet And Recording



NR 30+
IiOT/BAC/PNET



ND 30+
IIOT/BAC/PNET



Multi Load Monitor DIN Rail Power



**Load Manager DIN Rail Power** 



Demand Controller DIN Rail Power

## **Alpha Series:** Power Quality Analyzers





ALPHA 70 Power Quality Monitor



NP 45 Portable Power Quality Analyzer



ND 45
Power Quality
analyzer (Class A
or Class A/S
options)



NP 45 Portable Power Quality Analyzer

## Alpha Series: Multifunction Energy Meters





ALPHA EMDC Compact DC Energy Meters



ALPHA 40 DIN AC Energy Meter



ALPHA 45 Counter Type Energy Meter



ALPHA 40D Dual Source Energy Meter



NMID 30-1 MID Approved Energy Meter



NMID 30-2 MID Approved Energy Meter

### Alpha Series: Multifunction ANSI Meters





ALPHA 20A+ ANSI Prog MFM With Energy



ALPHA 30A+ ANSI Prog MFM With Energy & THD



ALPHA 40A+ ANSI Prog Energy Meter



ALPHA 50A+ ANSI Touch Screen MFM



ALPHA 70A+ ANSI Prog MFM With Energy & THD







#### Prashant Kajale (PK)

Sifam Tinsley Instrumentation Inc.

3105 Creekside Village Drive, Suite 801, Kennesaw GA 30144

Call: 404 736 4903; Email: psk@sifamtinsley.com;

Visit: www.sifamtinsley.com