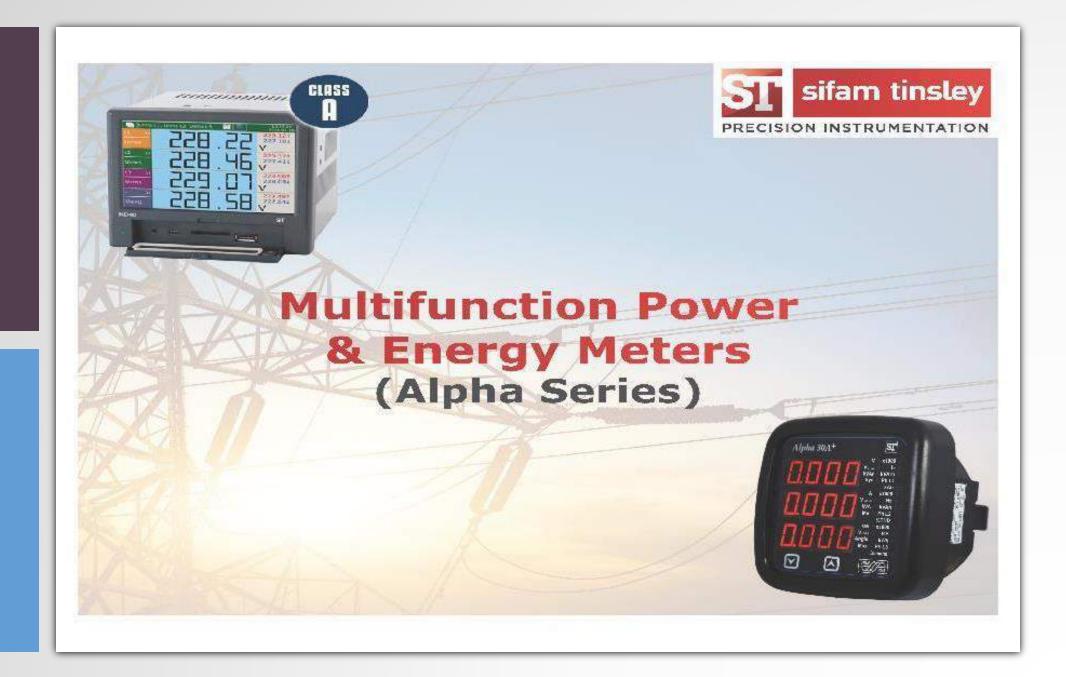

## Alpha Series: Multifunction Power & Energy Meters

ALPHA 10 3ph, Volts, Amps, Hz, elect RPM

**ND 20 MFM** with Backlit **LCD** and IP65 rating

ALPHA 20 Energy, RS485, Pulse/Relay O/P

**ND 20 CT** ND 20 with RJ12 connector terminals