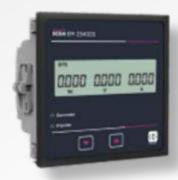

## Alpha Series: Power Network Meters

NR 30 DIN Rail Mount, Ethernet & RS485

ND 30 MFM with Ethernet And Recording

NR 30+
IiOT/BAC/PNET

ND 30+
IIOT/BAC/PNET

Multi Load Monitor DIN Rail Power

**Load Manager DIN Rail Power** 