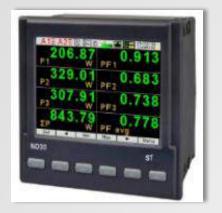

## Alpha Series: Power Network Meters

NR 30 DIN Rail Mount, Ethernet & RS485

ND 30 MFM with Ethernet And Recording

NR 30+
IiOT/BAC/PNET

ND 30+
IIOT/BAC/PNET

Multi Load Monitor DIN Rail Power

**Load Manager DIN Rail Power** 