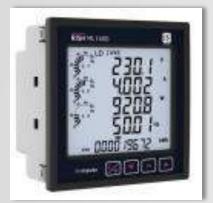

## **Alpha Series:** Power Quality Analyzers

ALPHA 70 Power Quality Monitor

NP 45 Portable Power Quality Analyzer

ND 45
Power Quality
analyzer (Class A
or Class A/S
options)

NP 45 Portable Power Quality Analyzer