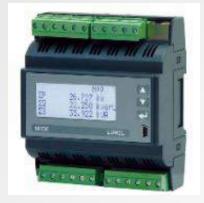

## Alpha Series: Power Network Meters

NR 30 DIN Rail Mount, Ethernet & RS485

ND 30 MFM with Ethernet And Recording

NR 30+
IiOT/BAC/PNET

ND 30+
IIOT/BAC/PNET

Multi Load Monitor DIN Rail Power

**Load Manager DIN Rail Power** 