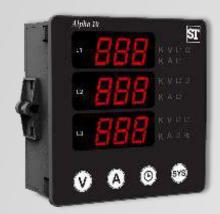

### Alpha Series: Multifunction ANSI Meters

ALPHA 20A+ ANSI Prog MFM With Energy

ALPHA 30A+ ANSI Prog MFM With Energy & THD

ALPHA 40A+ ANSI Prog Energy Meter

ALPHA 50A+ ANSI Touch Screen MFM

ALPHA 70A+ ANSI Prog MFM With Energy & THD