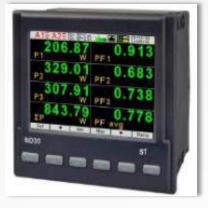

## Alpha Series: Power Network Meters

NR 30 DIN Rail Mount, Ethernet & RS485

ND 30 MFM with Ethernet And Recording

NR 30+
IiOT/BAC/PNET

ND 30+
IIOT/BAC/PNET

Multi Load Monitor DIN Rail Power

**Load Manager DIN Rail Power** 