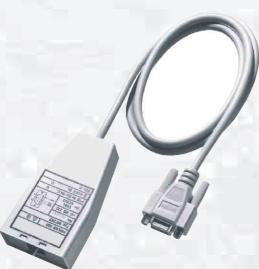

## Technical Data Sheet **PRKAB 600**

Fig. 2. Programming cable PRKAB 600.

Fig. 3. Ancillary cable

PRKAB 600

## Application

The programming cable PRKAB 600 serves to connect the Theta V604 and Theta TP-25k in standard transducer to a PC on which the PC software VC 600 is installed for purposes of programming the transmitter. The cable also provides the electrical insulation between the PC and the transmitter. The data are transferred in a semiduplex mode. The standard version of the Theta V 604 and Theta TP25k transducer can be programmed using the PRKAB 600. The power supply for the transmitter must be switched on in order to program it.