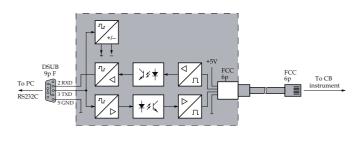

Fig. 6. Schematic diagram PRKAB 600.

Sifam Tinsley Instrumentation Inc. Sifam Tinsley Instrumentation Ltd 3105, Creekside Village Drive, Suite No. 801, Kennesaw, GA 30144 (USA) E-mail Id : psk@sifamtinsley.com Web: www.sifamtinsley.com Contact No.: +1 404 736 4903