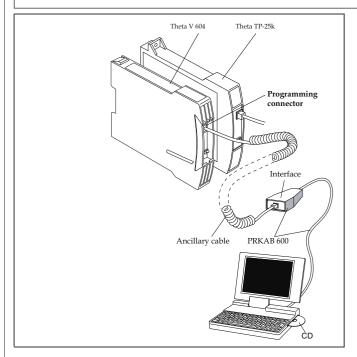

The connections between PC  $\leftrightarrow$  PRKAB 600  $\leftrightarrow$  Theta V604 and Theta TP-25k can be seen from Fig. 1.

Fig. 1. Example for a connection for programming with a Theta V 604.

The electronic circuits convert the standard RS 232 C interface signals ( $\pm$  10 V) to TTL signals of 0/5 V which can be read by Theta V 604 Theta TP-25k